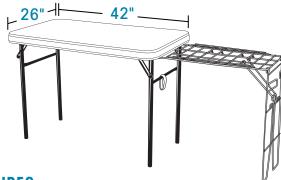

## **DIMENSIONS**

## **FEATURES**

- → Model Number 8190
- > 42" x 24" Tabletop, 14" x 24" Stove Rack
- > Superior Strength and Durability
- > High-Impact Polyethylene Tabletop
- > Steel Frame with All-Weather Finish
- > UV-Protected Tabletop will not Crack, Chip or Peel
- > Stain Resistant and Easy to Clean
- Stainless Steel Stove Rack with Compact Folding Design
- › Built-in Utensil Hooks, Paper Towel Holder and Garbage Bag Holder