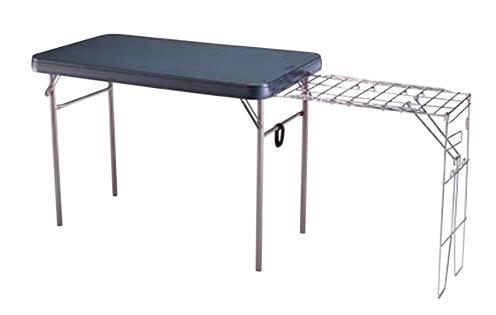

## **FEATURES**

- → Model Number 8190
- > 42" x 24" Tabletop, 14" x 24" Stove Rack
- > Superior Strength and Durability
- > High-Impact Polyethylene Tabletop
- > Steel Frame with All-Weather Finish
- > UV-Protected Tabletop will not Crack, Chip or Peel
- > Stain Resistant and Easy to Clean
- Stainless Steel Stove Rack with Compact Folding Design
- › Built-in Utensil Hooks, Paper Towel Holder and Garbage Bag Holder

## **CAMP TABLE**

Avaliable in hunter green. 32 tables per pallet (for best price)

TO REQUEST A QUOTE OR PLACE AN ORDER, EMAIL DIRECTSALES@LIFETIME.COM OR CALL 1 (800) 242-3865 X1521