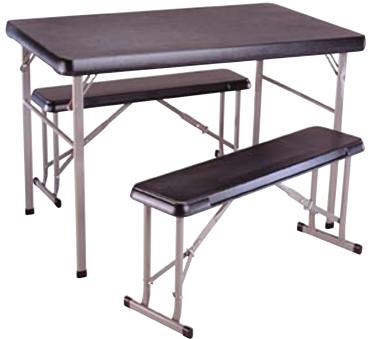

## **SPORT TABLE**

Avaliable in black and hunter green. 14 tables per pallet (for best price) Transport and Storage

DIMENSIONS

## **FEATURES**

- > Model Number 2401
- > 42" x 26" Tabletop and Two Independent Benches
- > Superior Strength and Durability
- > High-Density Polyethylene Tabletop and Benches
- > Steel Frame with All-Weather Finish
- ightarrow Stain Resistant and Easy to Clean
- $\rightarrow$  Use Table or Benches Separately
- Benches Attach to Table for Convenient Transport and Storage