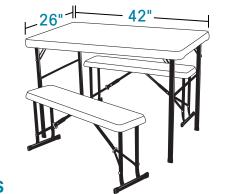

## **SPORT TABLE**

Avaliable in black and hunter green. 14 tables per pallet (for best price) Transport and Storage

DIMENSIONS

## **FEATURES**

- > Model Number 2401
- > 42" x 26" Tabletop and Two Independent Benches
- > Superior Strength and Durability
- > High-Density Polyethylene Tabletop and Benches
- > Steel Frame with All-Weather Finish
- ightarrow Stain Resistant and Easy to Clean
- $\rightarrow$  Use Table or Benches Separately
- Benches Attach to Table for Convenient Transport and Storage