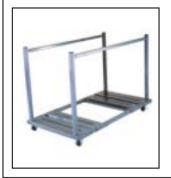

## www.lifetime.com

TABLE CART

Holds up to 7 round tables or 10 rectangular Lifetime tables. Swivel caster wheels allow the cart to move easily. Powder-coated 16-gauge square tubing construction with aweatherresistant finish. Assembly required.