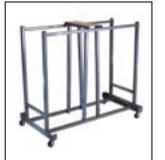

## CHAIR CART

Holds up to 32 Lifetime chairs. Swivel caster wheels allow the cart to move easily. Powder-coated 16-gauge square tubing construction with a weather-resistant finish. Assembly required.